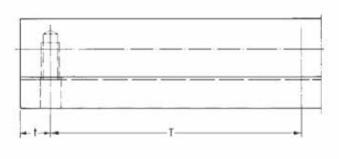

They are also available in C45 Steel, WP11-... The maximum length of the shaft is 6000 mm, with 1800 mm sections of steel support bolted underneath.

Both rails are supplied bolted to precision steel shaft with radial holes at spacing 'T' (see table below).

| Aluminium | Steel    | d  | A  | Н    | h | α<br>(deg) | т   | t <sub>min</sub> | 0    | Bolt<br>Size | Weight kg/m |
|-----------|----------|----|----|------|---|------------|-----|------------------|------|--------------|-------------|
| WN00-312  | =        | 12 | 11 | 14.5 | 3 | 50         | 75  | 20               | 4.5  | M4           | 1.1 / -     |
| WN00-316  | WP11-316 | 16 | 14 | 18   | 3 | 50         | 75  | 20               | 5.5  | M5           | 1.9 / 2.5   |
| WN00-320  | WP11-320 | 20 | 17 | 22   | 3 | 50         | 75  | 20               | 6.6  | M6           | 2.9 / 3.8   |
| WN00-325  | WP11-325 | 25 | 21 | 26   | 3 | 50         | 75  | 20               | 9    | M8           | 4.4 / 5.6   |
| WN00-330  | WP11-330 | 30 | 23 | 30   | 3 | 50         | 100 | 20               | 11   | M10          | 6.2 / 7.6   |
| WN00-340  | WP11-340 | 40 | 30 | 39   | 4 | 50         | 100 | 20               | 13.5 | M12          | 11 / 13.4   |
| WN00-350  | WP11-350 | 50 | 35 | 46   | 5 | 50         | 100 | 20               | 15.5 | M14          | 17 / 20.2   |