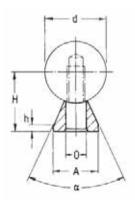

| Aluminium | Steel    | d  | A  | Н    | h | α<br>(deg) | т   | t <sub>min</sub> | 0    | Bolt<br>Size | Weight kg/m |
|-----------|----------|----|----|------|---|------------|-----|------------------|------|--------------|-------------|
| WN00-312  | =        | 12 | 11 | 14.5 | 3 | 50         | 75  | 20               | 4.5  | M4           | 1.1 / -     |
| WN00-316  | WP11-316 | 16 | 14 | 18   | 3 | 50         | 75  | 20               | 5.5  | M5           | 1.9 / 2.5   |
| WN00-320  | WP11-320 | 20 | 17 | 22   | 3 | 50         | 75  | 20               | 6.6  | M6           | 2.9 / 3.8   |
| WN00-325  | WP11-325 | 25 | 21 | 26   | 3 | 50         | 75  | 20               | 9    | M8           | 4.4 / 5.6   |
| WN00-330  | WP11-330 | 30 | 23 | 30   | 3 | 50         | 100 | 20               | 11   | M10          | 6.2 / 7.6   |
| WN00-340  | WP11-340 | 40 | 30 | 39   | 4 | 50         | 100 | 20               | 13.5 | M12          | 11 / 13.4   |
| WN00-350  | WP11-350 | 50 | 35 | 46   | 5 | 50         | 100 | 20               | 15.5 | M14          | 17 / 20.2   |