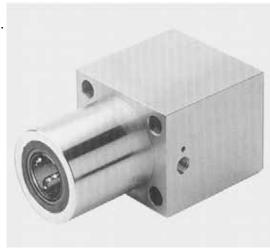

## TANDEM FLANGED ALUMINIUM HOUSINGS

These aluminium linear sets contain two ball bushings in line. The housing has mounting holes on one face to enable the unit to be bolted to a bulkhead as is shown in the drawing below.

As with our other sets the flanged sets are available with different types of ball bushings.

Permutations available: (example is for 20mm bore)

Ball bushing with plastic cage and seals: TF83-220 All steel ball bushing without seal: TF83-020 All STAINLESS steel bushing without seal TF83-520