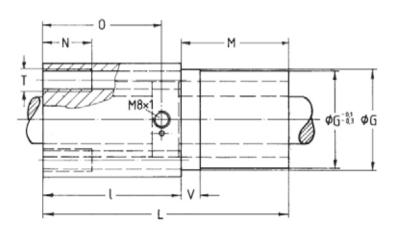

The sealed types can operate up to 80° C. For higher temperatures specify the unsealed type (TF83-0..).

| PART     | d  | D  | G* | A  | В  | L   | E  | F  | S+   | Т   | ı  | М  | N  | 0  | v  | Load<br>C=C <sub>0</sub><br>(N) | Weight (kg) |
|----------|----|----|----|----|----|-----|----|----|------|-----|----|----|----|----|----|---------------------------------|-------------|
| TF83-212 | 12 | 22 | 30 | 42 | 34 | 76  | 32 | 24 | 5.3  | M6  | 46 | 30 | 13 | 35 | 10 | 1100                            | 0.22        |
| TF83-216 | 16 | 26 | 35 | 50 | 40 | 84  | 38 | 28 | 6.6  | M8  | 50 | 34 | 18 | 40 | 10 | 1300                            | 0.33        |
| TF83-220 | 20 | 32 | 42 | 60 | 50 | 104 | 45 | 35 | 8.4  | M10 | 60 | 44 | 22 | 50 | 10 | 1750                            | 0.58        |
| TF83-225 | 25 | 40 | 52 | 74 | 60 | 130 | 56 | 42 | 10.5 | M12 | 73 | 57 | 26 | 63 | 10 | 1950                            | 1.15        |
| TF83-230 | 30 | 47 | 61 | 84 | 70 | 152 | 64 | 50 | 13.5 | M16 | 82 | 70 | 34 | 74 | 20 | 3100                            | 1.70        |

\*We recommend the bore of the corresponding housing to be H7

+ locating screw DIN912 - 8.8