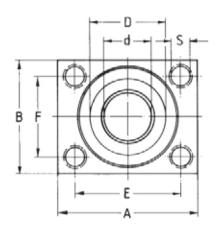

The sealed types can operate up to 80° C. For higher temperatures specify the unsealed type (TF83-0..).

| PART     | d  | D  | G* | A  | В  | L   | E  | F  | S+   | Т   | ı  | М  | N  | 0  | v  | Load<br>C=C <sub>0</sub><br>(N) | Weight (kg) |
|----------|----|----|----|----|----|-----|----|----|------|-----|----|----|----|----|----|---------------------------------|-------------|
| TF83-212 | 12 | 22 | 30 | 42 | 34 | 76  | 32 | 24 | 5.3  | M6  | 46 | 30 | 13 | 35 | 10 | 1100                            | 0.22        |
| TF83-216 | 16 | 26 | 35 | 50 | 40 | 84  | 38 | 28 | 6.6  | M8  | 50 | 34 | 18 | 40 | 10 | 1300                            | 0.33        |
| TF83-220 | 20 | 32 | 42 | 60 | 50 | 104 | 45 | 35 | 8.4  | M10 | 60 | 44 | 22 | 50 | 10 | 1750                            | 0.58        |
| TF83-225 | 25 | 40 | 52 | 74 | 60 | 130 | 56 | 42 | 10.5 | M12 | 73 | 57 | 26 | 63 | 10 | 1950                            | 1.15        |
| TF83-230 | 30 | 47 | 61 | 84 | 70 | 152 | 64 | 50 | 13.5 | M16 | 82 | 70 | 34 | 74 | 20 | 3100                            | 1.70        |

\*We recommend the bore of the corresponding housing to be H7

+ locating screw DIN912 - 8.8